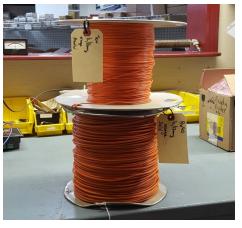

### **NEW, EXPERIENCED & REFURBISHED**

Large Reel Rentals, Specific cuts or lengths, and pre-rolled reels are all available for your specific cable order convenience out of our warehouse!

Shielded/Unshielded or Bare,
Multi or Single Conductor,
High or Low Voltage, Large or
Small Gauge. The choices you need
to have are available here!