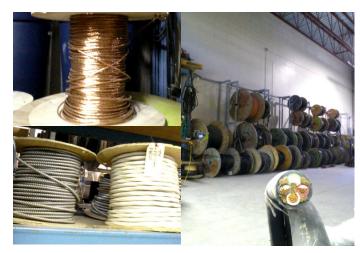

### **NEW, EXPERIENCED & REFURBISHED**

Large Reel Rentals, Specific cuts or lengths, and pre-rolled reels are all available for your specific cable order convenience out of our warehouse!

Shielded/Unshielded or Bare,
Multi or Single Conductor,
High or Low Voltage, Large or
Small Gauge. The choices you need
to have are available here!

Cable Shorts for ease on small length applications!

Small Gauge Wire Solid or Flexible Stranded

Pre made cable with required connections