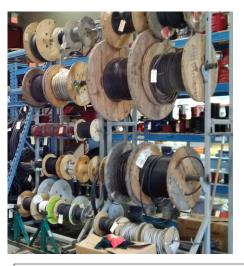

#### **Cable And Conduit!**

Large selection of stocked warehouse inventory. Cable selections include: Data, Control, RW90, Twisted pair, Single Conductor, Teck, and much more! Rigid and EMT Conduit 4" to 1/2"

### **NEW, EXPERIENCED & REFURBISHED**

Large Reel Rentals, Specific cuts or lengths, and pre-rolled reels are all available for your specific cable order convenience out of our warehouse!

Shielded/Unshielded or Bare,
Multi or Single Conductor,
High or Low Voltage, Large or
Small Gauge. The choices you need
to have are available here!