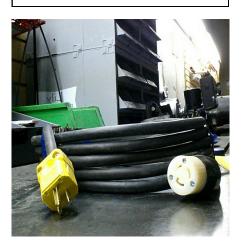

Cable Shorts for ease on small length applications!

Small Gauge Wire Solid or Flexible Stranded

Pre made cable with required connections