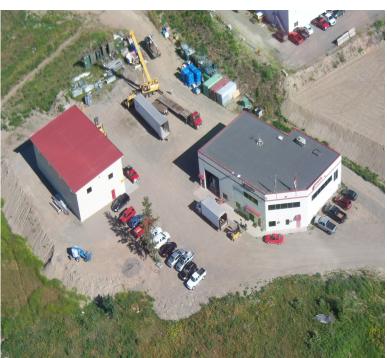

## Mueller Electric DivII Ltd.

**Serving the Mining, Petro-Chemical and Forest Industries** 

44

Issue 7

Mueller Electric is here to help provide and complete all services you require from Commercial parts to Industrial projects. Friendly staff welcome any questions you have and will help you find the best product to fit your needs from our huge warehouse inventory.

# Power Generation

Located at 4495 Cattle Drive Williams Lake, BC V2G 5E8 Office: (250) 398-8875 Fax: (250) 398-9466 Toll Free 1-866-398-8875

#### Mueller Electric DivII Ltd.

Serving the Mining, Petro-Chemical and Forest Industries

Head Office: 4495 Cattle Drive Williams Lake, BC V2G 5E8 Office: (250) 398-8875 Fax: (250) 398-9466 Toll Free: (866) 398-8875