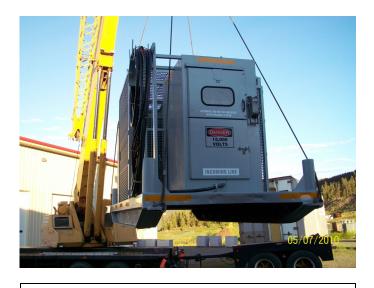

We offer a variety of Industrial Power Skids up to (7.2 kv) and the supplies to get the power required to run your facility. Rental units are also available!

Large selection of breaker panels from 30A to 225A including multiple Voltages and Circuits. We also supply a huge variety of replacement parts for all brands!